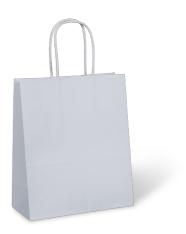

## #8 Extra Small Petite Paper Twist Handle Bag

These petite sized white carry bags with a twist handle are strong and sturdy. They are a perfect option for small items. Paper bags are recyclable, compostable and reusable.

| Item Code         | C146S0001                      |
|-------------------|--------------------------------|
| Range             | Carry Bags                     |
| Category          | PETITE PAPER TWIST HANDLE BAGS |
| Colour            | WHITE                          |
| Size (L x W x G)  | 215 x 180 x 85                 |
| Raw Materials     | Paper                          |
| Carry Weight (kg) | Up to 13kg                     |
| Handle Type       | Paper Twist                    |