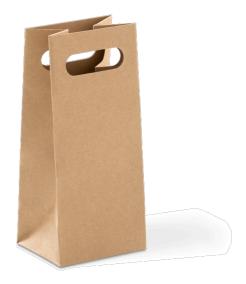

## Candle & Distillery Bottle Bag - Die-Cut Handle

Die cut distillery bag designed to fit most specialty spirit bottles and is also ideal for Candles!

| Item Code        | C217S0010                       |
|------------------|---------------------------------|
| Range            | Carry Bags, Wine & Bottle Range |
| Category         | DIE-CUT HANDLE BAGS, BAGS       |
| Design           | PLAIN                           |
| Colour           | BROWN                           |
| Size (L x W x G) | 270 x 120 x 100                 |
| Raw Materials    | Paper                           |
| Handle Type      | DCUT                            |