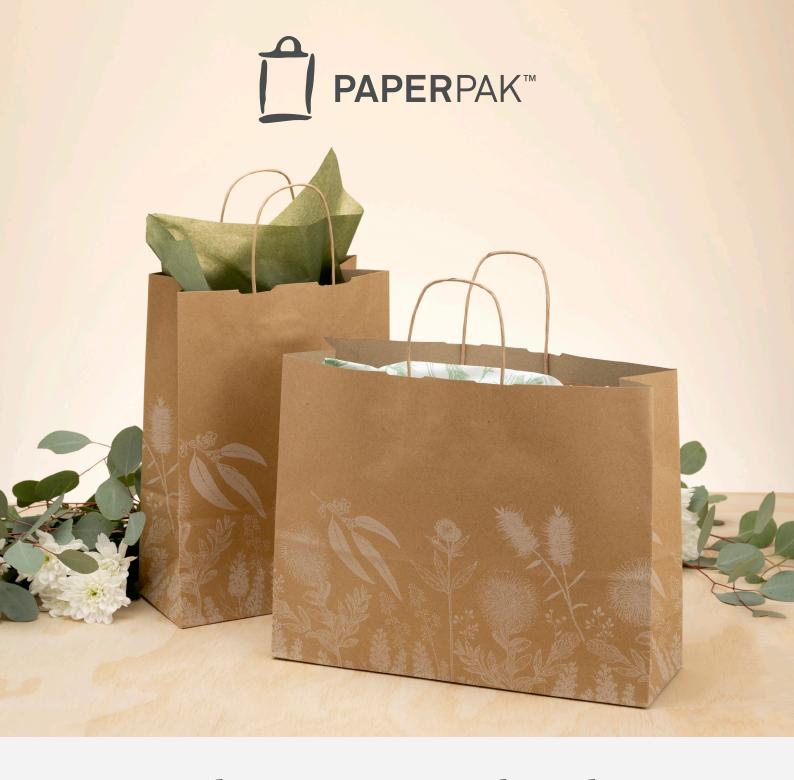

## Native charm meets timeless elegance

Waltz around with our Matilda Bags and elevate your carrying experience

Ideal for a sustainable and stylish gifting experience, the Matilda Range includes two medium sized Paper Twist Handle Recycled Carry Bags that feature an intricate Australian native design and boast the ability to hold up to 14kg. With the ability to stand upright on counter for easy filling and a versatile size that is perfect for carrying clothing, toys, accessories and more, the Matilda is your ideal carry bag companion.

## PAPER TWIST HANDLE BAGS

The Matilda Range of Paper Twist Handle Bags are a sturdy, versatile and timeless carry bag solution. Made from sustainably sourced materials, with the ability to be recycled or composted and the capacity to stand upright on-counter for easy filling, the perfectly sized Matilda Range is the ideal environmentally stylish and sustainable choice.