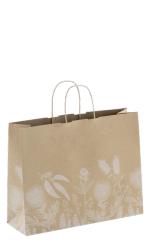

## Native charm meets timeless elegance

Waltz around with our Matilda Bags and elevate your carrying experience

Ideal for a sustainable and stylish gifting experience, the Matilda Range includes two medium sized Paper Twist Handle Recycled Carry Bags that feature an intricate Australian native design and boast the ability to hold up to 14kg. With the ability to stand upright on counter for easy filling and a versatile size that is perfect for carrying clothing, toys, accessories and more, the Matilda is your ideal carry bag companion.

## PAPER TWIST HANDLE BAGS

The Matilda Range of Paper Twist Handle Bags are a sturdy, versatile and timeless carry bag solution. Made from sustainably sourced materials, with the ability to be recycled or composted and the capacity to stand upright on-counter for easy filling, the perfectly sized Matilda Range is the ideal environmentally stylish and sustainable choice.