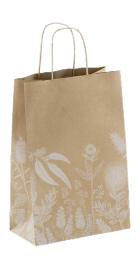

## Native charm meets timeless elegance

Waltz around with our Matilda Bags and elevate your carrying experience

Ideal for a sustainable and stylish gifting experience, the Matilda Range includes two medium sized Paper Twist Handle Recycled Carry Bags that feature an intricate Australian native design and boast the ability to hold up to 14kg. With the ability to stand upright on counter for easy filling and a versatile size that is perfect for carrying clothing, toys, accessories and more, the Matilda is your ideal carry bag companion.

## PAPER TWIST HANDLE BAGS

The Matilda Range of Paper Twist Handle Bags are a sturdy, versatile and timeless carry bag solution. Made from sustainably sourced materials, with the ability to be recycled or composted and the capacity to stand upright on-counter for easy filling, the perfectly sized Matilda Range is the ideal environmentally stylish and sustainable choice.