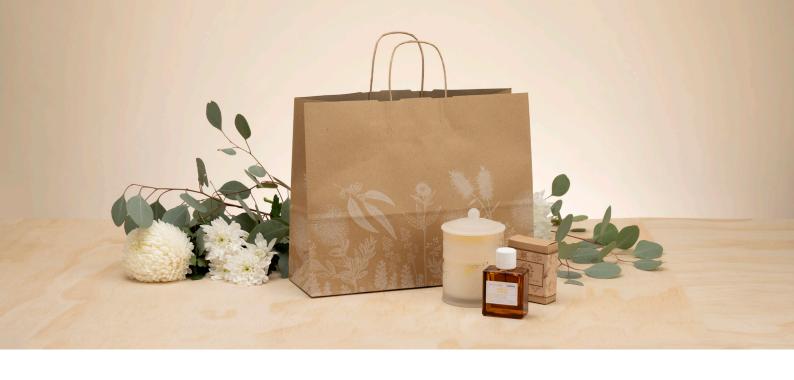

## Native charm meets timeless elegance

Waltz around with our Matilda Bags and elevate your carrying experience

Ideal for a sustainable and stylish gifting experience, the Matilda Range includes two medium sized Paper Twist Handle Recycled Carry Bags that feature an intricate Australian native design and boast the ability to hold up to 14kg. With the ability to stand upright on counter for easy filling and a versatile size that is perfect for carrying clothing, toys, accessories and more, the Matilda is your ideal carry bag companion.

## PAPER TWIST HANDLE BAGS

The Matilda Range of Paper Twist Handle Bags are a sturdy, versatile and timeless carry bag solution. Made from sustainably sourced materials, with the ability to be recycled or composted and the capacity to stand upright on-counter for easy filling, the perfectly sized Matilda Range is the ideal environmentally stylish and sustainable choice.